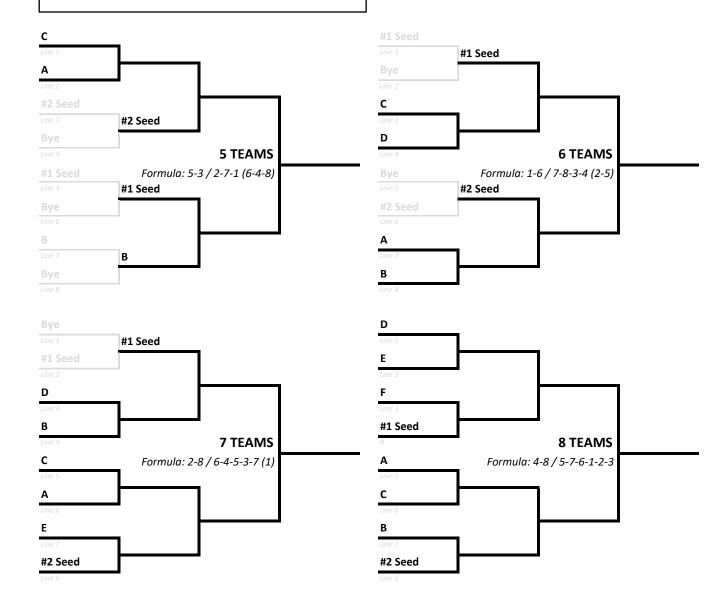

**2. FORMULA**: The MHSAA determines the random FORMULA for each of the five bracket types: 4-team, 5-team, 6-team, 7-team and 8-team. The formula is listed on this page for each bracket type. The first number is the line number for the #1 seed, while the second number is on the opposite side of the bracket and is the line number for the #2 seed. The rest of the numbers in the formula are listed after the "/" and are applied to the other schools in alphabetical order.