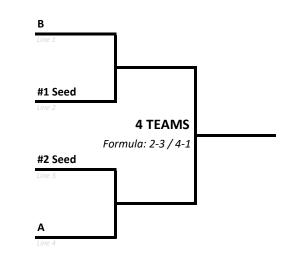

**2. FORMULA**: The MHSAA determines the random FORMULA for each of the five bracket types: 4-team, 5-team, 6-team, 7-team and 8-team. The formula is listed on this page for each bracket type. The first number is the line number for the #1 seed, while the second number is on the opposite side of the bracket and is the line number for the #2 seed. The rest of the numbers in the formula are listed after the "/" and are applied to the other schools in alphabetical order.